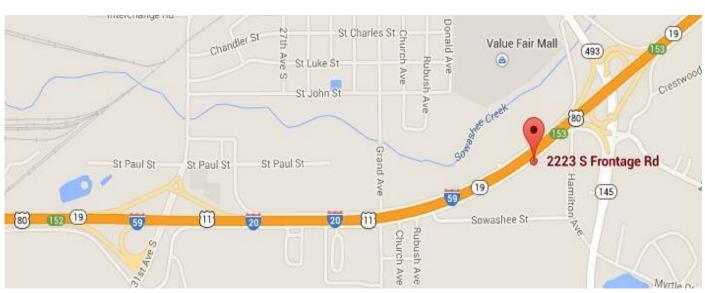

## Checker Board Restaurant Convention Room

South Frontage Rd, Meridian, MS Located between Exits 152 and 153 Exit 152 if driving east / Exit 153 if driving west

Next to The Hamilton Inn Call (601) 693-3210 for available rooms.